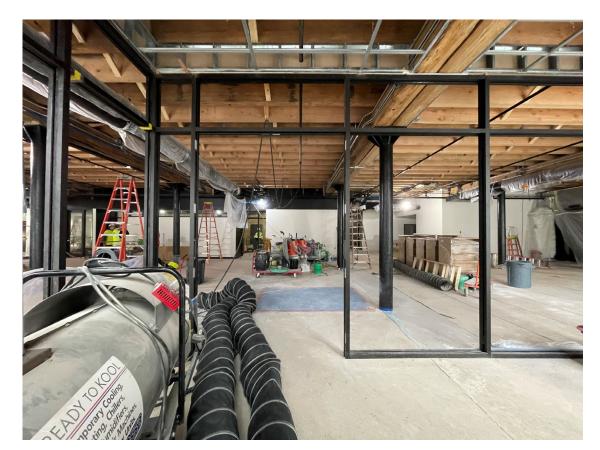

# Downtown Branch – Ground Level & Door/Window Openings (facing west)

2/6/2023 3/6/2023