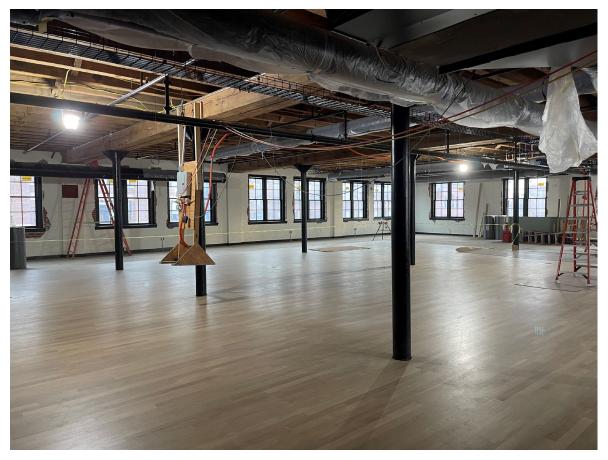

d

#### **1** Dates are approximate



- Finalizing overhead ceiling work and casework
- Low voltage systems preparing for installation
- Furniture arrives beginning 3/20/23

- Completion of exterior work & building enclosure
- L2 Finishes mostly complete (carpet installation starts today)
- First delivery of shelving arrives today
- Exterior signage was installed



**CURRENT EFFORTS** 

COMPLETED

### Downtown Branch - Exterior



1/4/2023

2/6/2023

### Downtown Branch – Entry / Welcome Desk Area



**Entry Rendering** 

1/4/2023

2/6/2023

## Downtown Branch – Ground Level (facing west)



1/4/2023

2/6/2023

#### Downtown Branch – Reading Room



Reading Room Rendering



1/4/2023



2/6/2023

## Downtown Branch – Upstairs Flooring



2/6/2023

## Downtown Branch – Upstairs Flooring



2/6/2023



2/6/2023

# Omaha Public Library Relocation (OPLR) February 13, 2023



City of Omaha Public Library Relocation