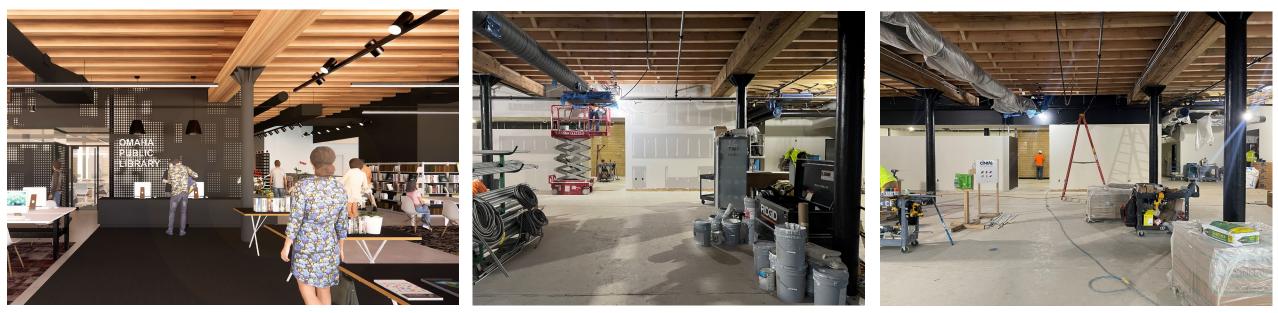

### Downtown Branch – Entry / Welcome Desk Area

**Entry Rendering** 

1/4/2023

2/6/2023

## Downtown Branch – Ground Level (facing west)

1/4/2023

2/6/2023