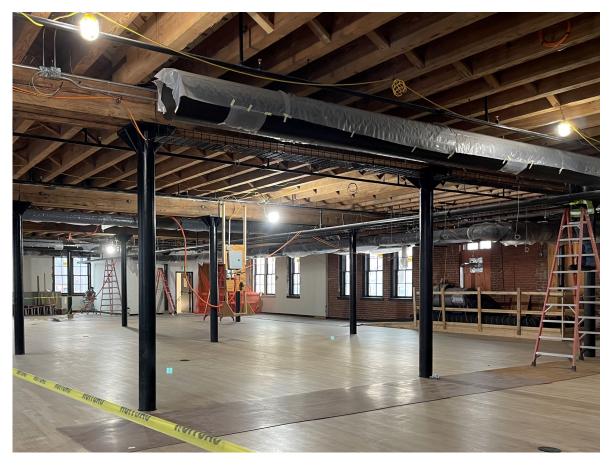

* Dates are approximate



- Finalizing overhead ceiling work and casework
- Low voltage systems preparing for installation
- Furniture arrives beginning 3/20/23

- Completion of exterior work & building enclosure
- L2 Finishes mostly complete (carpet installation starts today)
- First delivery of shelving arrives today
- Exterior signage was installed



**CURRENT EFFORTS** 

COMPLETED

### Downtown Branch - Exterior



1/4/2023

2/6/2023

### Downtown Branch – Entry / Welcome Desk Area



**Entry Rendering** 

1/4/2023

2/6/2023

## Downtown Branch – Ground Level (facing west)



1/4/2023

2/6/2023

#### Downtown Branch – Reading Room



Reading Room Rendering



1/4/2023



2/6/2023

## Downtown Branch – Upstairs Flooring



2/6/2023

## Downtown Branch – Upstairs Flooring



2/6/2023



2/6/2023

# Omaha Public Library Relocation (OPLR) February 13, 2023



City of Omaha Public Library Relocation